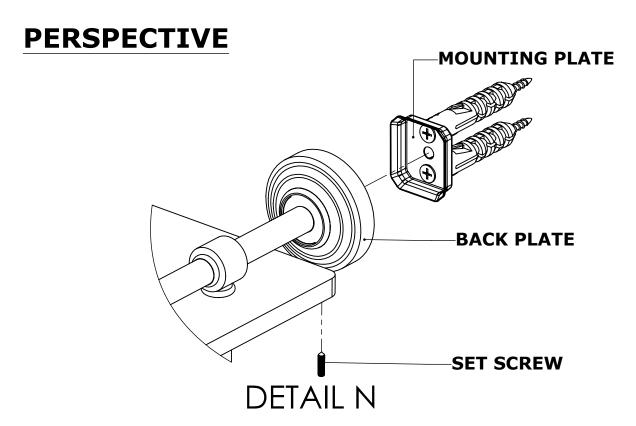

### **Step 2:** Attach Bracket to Mounting Plate.

Place bracket on mounting plate and secure by tightening set screw as shown below.