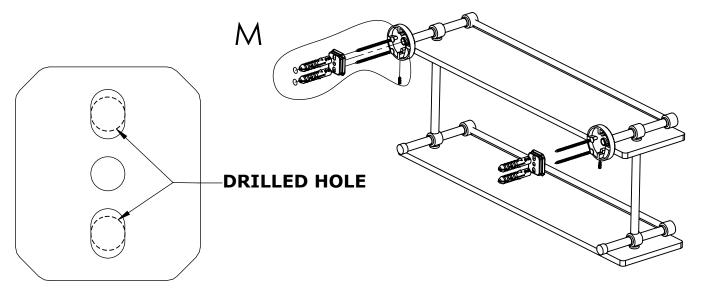

#### Step 1: Drill holes in Wall for screw anchors and attach Mounting Plate to Wall

Determine your desired location for installation and make a mark for the location of the mounting plate. Remove mounting plate from backplate by loosening set screw in backplate as pictured below. Place center hole of mounting plate over mark made above. Make 2 marks where mounting screws will be placed as shown below. Drill hole at each of the marks. (You may substitute other style mounting anchors or screws if desired). Place anchors into the holes made. Place mounting plate over holes and secure to mounting surface using screws as shown below.