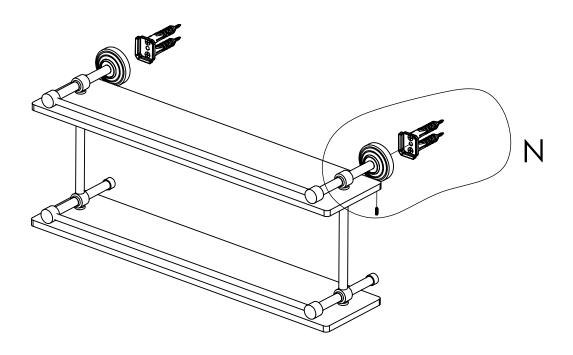

### **Step 2:** Attach Bracket to Mounting Plate.

Place bracket on mounting plate and secure by tightening set screw as shown below.