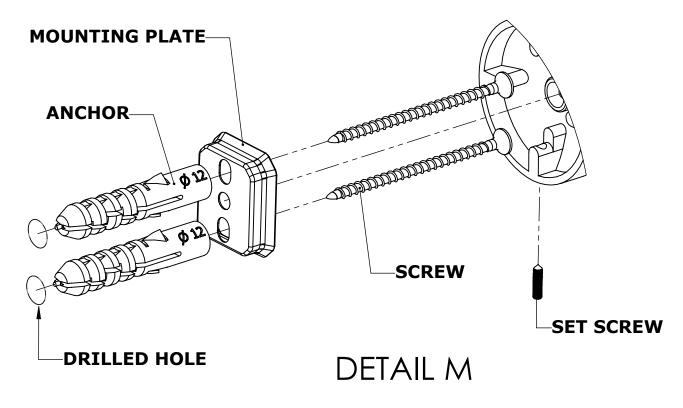

#### Step 1: Drill holes in Wall for screw anchors and attach Mounting Plate to Wall

Determine your desired location for installation and make a mark for the location of the mounting plate. Remove mounting plate from backplate by loosening set screw in backplate as pictured below. Place center hole of mounting plate over mark made above. Make 2 marks where mounting screws will be placed as shown below. Drill hole at each of the marks. (You may substitute other style mounting anchors or screws if desired). Place anchors into the holes made. Place mounting plate over holes and secure to mounting surface using screws as shown below.